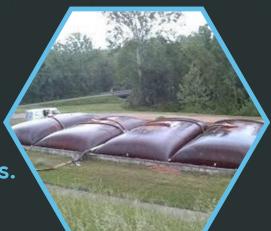

### Sludge Cap Reinforcement

- Furnish & install high strength geotextile
- Safe means to close sludge ponds
- Alternative to expensive solidification in place Our team has 30 years experience
- Flint supports the project from design phase to completion