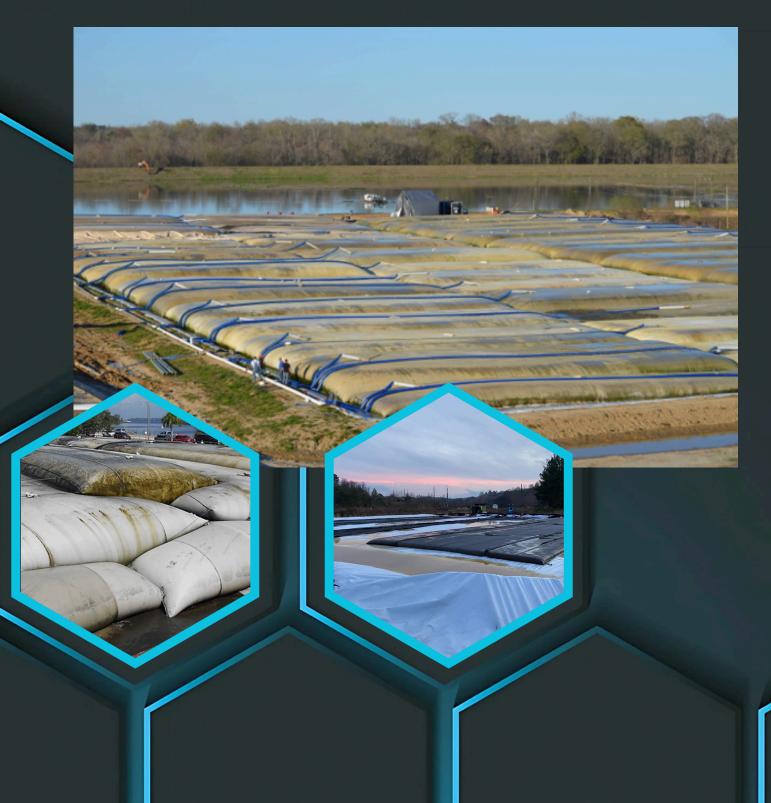

### Unlock New Tailing Storage possibilities. **Titantube:**

- Contain
- De-water
- Reduce cost