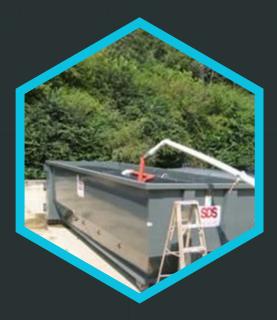

#### **TITANTube® Hi-Flo Dewatering Tubes:**

- Recover valuable mineral
- Recycle water
- Reduce the volume of waste to be disposed
- Reduce wear and tear on equipment