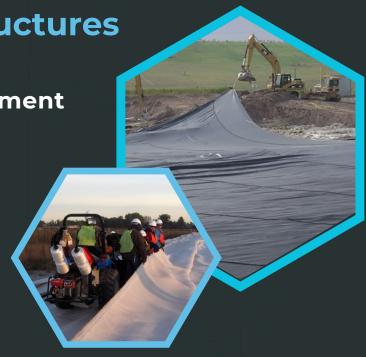

## **Reinforcement & Structures**

#### **Filled to Build Structures**

- TITANTubes are filled with sand or other acceptable material to form structures
- Tubes are stacked to get the required height
- Used to form internal separation dikes within a pond
- Can form the perimeter of a landform to promote beneficial reuse of waste